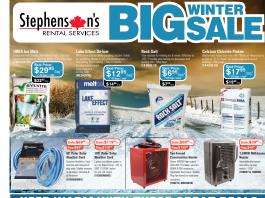

# WITH THESE GREAT DEALS

300,000 BTU Torch (FT15-250)

Sale:\$179

OSHA Rebar Cap

Sale:\$39\*5

100 Pack

OFFICAPI

may exceed available stock, therefore we reserve the right to limit quantities purchased

Sale: \$139 Floor Protection Paper

(85300002)