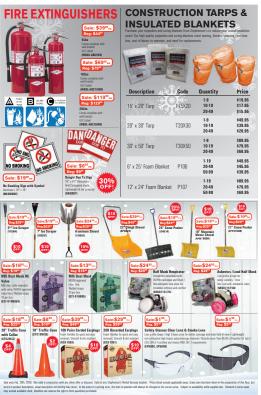

# WITH THESE GREAT DEALS

300,000 BTU Torch (FT15-250)

Sale:\$179

OSHA Rebar Cap

Sale:\$39\*5

100 Pack

OFFICAPI

may exceed available stock, therefore we reserve the right to limit quantities purchased